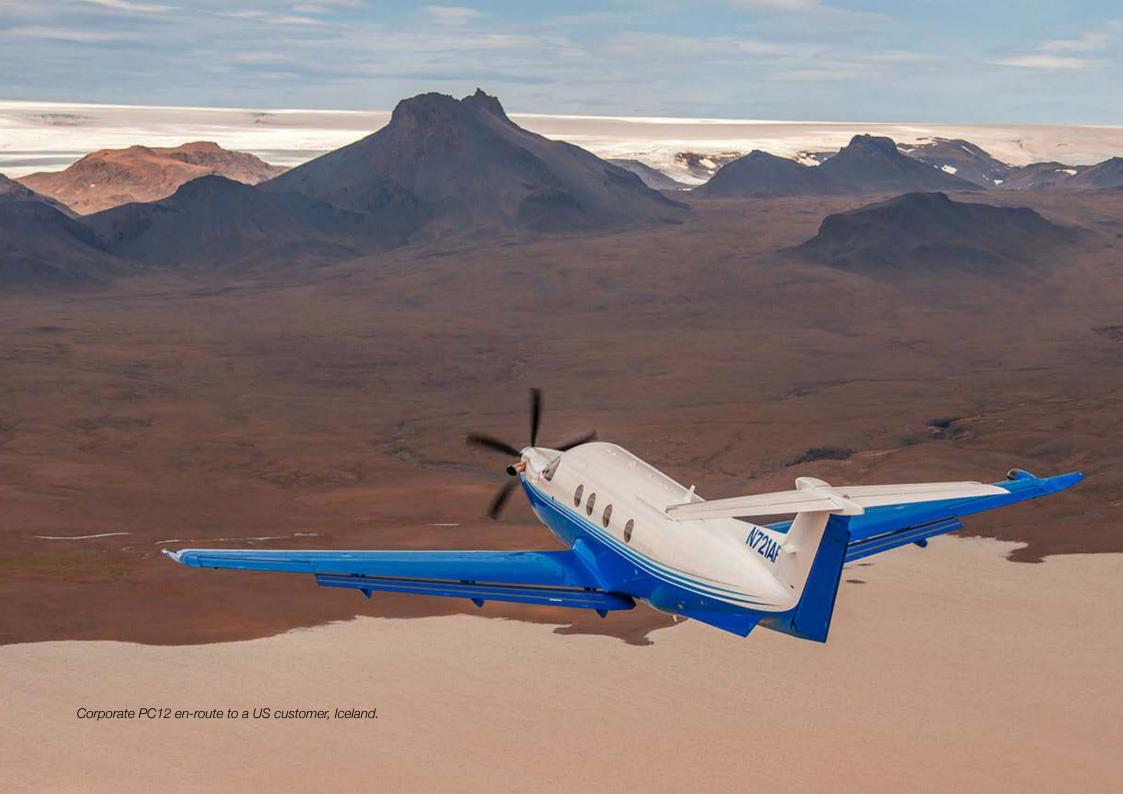

## PILATUS PC12

I have worked with this incredible Swiss designed aircraft for nearly ten years, and captured it in many different working environments around the world. It truly does live up to its Pilatus accolade of the SUV of the skies.

Cameraships have included R44 and AS350 helicopters, Cessna 182G, 208 Grand Caravan and the Shorts Skyvan. They have all offered different shooting perspectives leading to different visual outcomes. Apart from shooting in the air, some of the more challenging shoots have been on the ground, where we had to create a realistic stage, one that the PC12 operates in. This involves an equal amount of planning as an A2A shoot if not more so, coupled with live actors, catering, props, planned Photoshop elements added in post production and more.