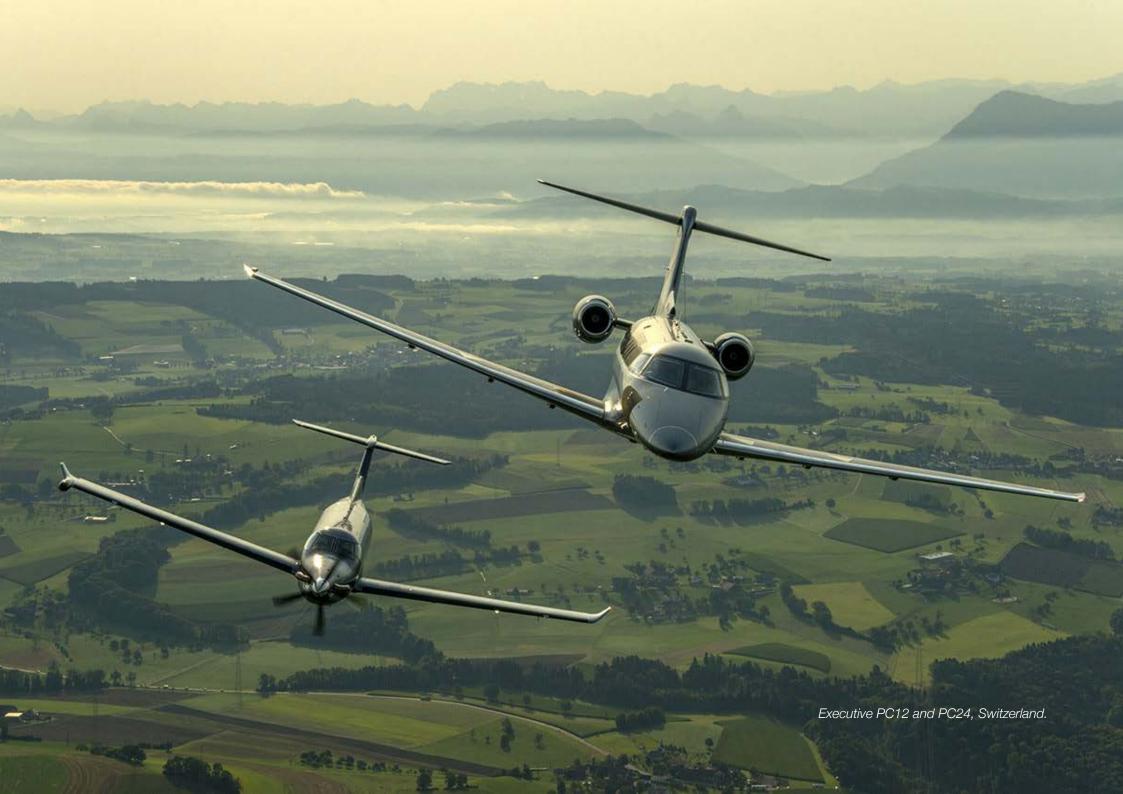

## PILATUS PC12

I have worked with this incredible Swiss designed aircraft for nearly ten years, and captured it in many different working environments around the world. It truly does live up to its Pilatus accolade of the SUV of the skies.

Cameraships have included R44 and AS350 helicopters, Cessna 182G, 208 Grand Caravan and the Shorts Skyvan. They have all offered different shooting perspectives leading to different visual outcomes. Apart from shooting in the air, some of the more challenging shoots have been on the ground, where we had to create a realistic stage, one that the PC12 operates in. This involves an equal amount of planning as an A2A shoot if not more so, coupled with live actors, catering, props, planned Photoshop elements added in post production and more.